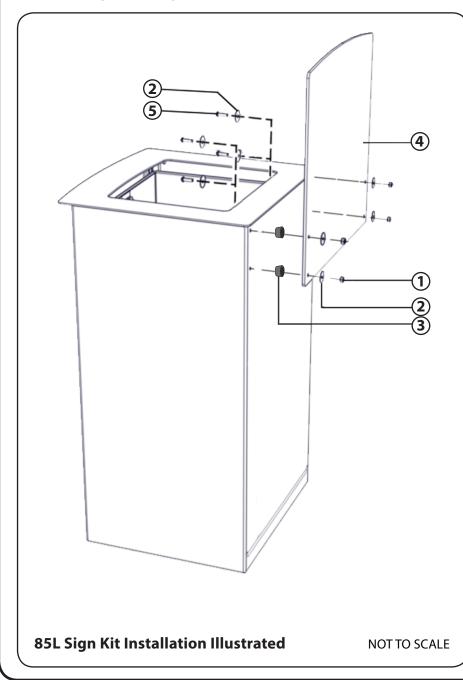

#### **SIGN KIT (OPTION) - INSTALLATION INSTRUCTIONS**

5 of 8

**BLANK** 

IMPORTANT NOTE: PLEASE ENSURE THAT ALL RELEVANT PERSONNEL READ THE POINTS LISTED WITHIN THIS LEAFLET AND THAT A COPY IS GIVEN TO STAFF INVOLVED WITH THE INSTALLATION AND MAINTENANCE OF THIS PRODUCT. SAFETY NOTE: PLEASE REFER TO 'THE MANUAL HANDLING OPERATIONS REGULATIONS 1992' DURING HANDLING.